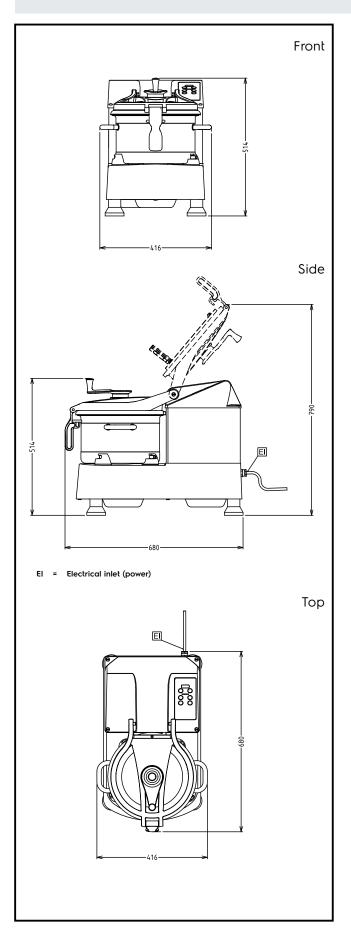

**600084 (K120S2)** 380-415 V/3 ph/50 Hz

680 mm

Electrical power max.: 2.2 kW
Total Watts: 2.2 kW

Capacity:

Performance (up to): 6 kg/Cycle Capacity: 11.5 litres

**Key Information:** 

External dimensions,

Width: 416 mm

External dimensions, Depth:

External dimensions,

Height: 517 mm

Shipping weight: 68 kg