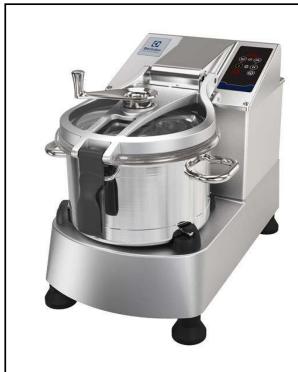

# Food Processor Stainless Steel Cutter Mixer - 11.5 LT - 2 Speeds with Microtoothed Blade, Bowl and Scraper

| ITEM #  |
|---------|
| MODEL # |
| NAME #  |
| SIS #   |
|         |
| AIA #   |

600084 (K120S2)

## **Main Features**

- Productivity suitable for 100-200 meals per service.
- Food processor allows fast liquidizing, mixing, mincing, chopping and pastry-making.
- Delivered with:-11.5 liter stainless steel bowl with max liquid level indication to avoid spillage-micro toothed perforated blade-scraper
- Angled perforated knives and conical base of the bowl ensure consistent mixing.
- Lid with central opening to add ingredients in midcycle.
- Base fixed cover for a better handling.
- Cover metal frame to ensure seal water tightness to avoid leakage.
- All parts in contact with food are removable without tools and completely dismountable.
- Pulse function to coarse chopping.

#### Construction

- 304 AISI stainless steel bowl with leak resistant spout and handles, easy to manage.
- Scraper with SS handle, easy to dismount.
- 2 speeds: 1500 and 3000 rpm.
- Power: 2200 walts.
- IP65 touch button control panel.
- Cover handle with double safety locking system.
- Transparent BPA free cover incorporates a magnetic safety system which stops the machine if lid is not properly closed.
- A safety device requires to press the start button to restart the machine after a power cut.
- Asynchronous silent industrial motor for heavy duty and longer life.